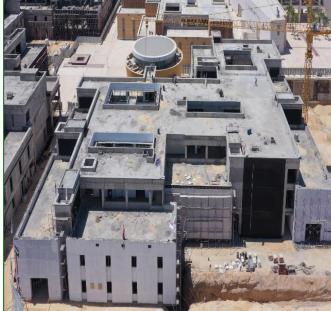

# EGYPT JAPAN UNIVERSITY OF SCIENCE AND TECHNOLOGY (E-JUST) PHASE 1-2

# EGYPT JAPAN UNIVERSITY OF SCIENCE AND TECHNOLOGY (E-JUST) PHASE 1

Scope of Work: Full Turnkey Project.

**Client:** Egypt-Japan University of Science and Technology.

Built Up Area: 14000 m<sup>2</sup>

**Location:** Borg El Arab, Alexandria, Egypt.

# EGYPT JAPAN UNIVERSITY OF SCIENCE AND TECHNOLOGY (E-JUST) PHASE 2

Scope of Work: Full Turnkey Project.

Client: Egypt-Japan University of Science and Technology.

Built Up Area: 52,000 m<sup>2</sup>

Location: Borg El Arab, Alexandria, Egypt.

# EGYPT JAPAN UNIVERSITY OF SCIENCE AND TECHNOLOGY (E-JUST) PHASE 2