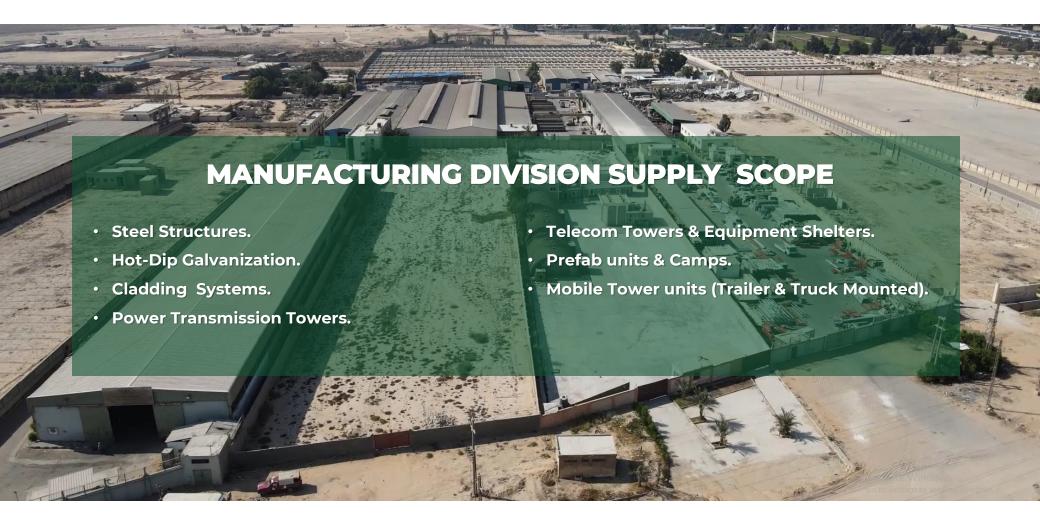

# FACTORIES MANUFACTURING DIVISION

#### **STEEL FACTORIES**

Steel structures factory form part of a manufacturing complex spanning over **140,000m<sup>2</sup>** producing the highest quality structures according to international standards and specifications.

Our facilities employ the latest technologies from Europe and USA to deliver different type of Steel Structures: Light; Medium; Heavy Trusses and Frames, Transmission Towers and Telecommunication Towers.

EEC's total capacity 5500 tons/month.

# **B- CNC FACTORY**

**EEC produces** several types of Steel Structures i.e. Steel Structures made of Built Up Sections or Hot Rolled Sections, Transmission Steel Towers, Telecom Steel Towers, etc....

We offer a full service to cover Design, Fabrication, Finishing & Installation. Different finishes are available including standard or epoxy paint systems and hot-dip galvanization.

# CLADDING & SANDWICH PANEL FACTORY

For over 40 years, EEC Group has been supplying various forms of claddings & sandwich panels to serve all sectors. Our factories are supported by German & Italian technologies.

#### **GALVANIZATION DIVISION**

## **EEC GALVA**

In 2007 "EEC Galva" was founded.

In 2010, launched the second line.

**In 2022**, the third line is established and accordingly, today EEC Galva is a pioneer in the "hot-dip galvanization" space from both capacity and quality.

#### **GALVANIZATION FACTORY**

The monthly production capacity is about **10,000 tons** of galvanized steel products. We have skilled & experienced galvanizing professionals serving the clients needs. Furthermore and through the International Zinc Association (IZA), EEC Galva has access to the latest thinking & technologies for the hot-dip galvanizing industry.