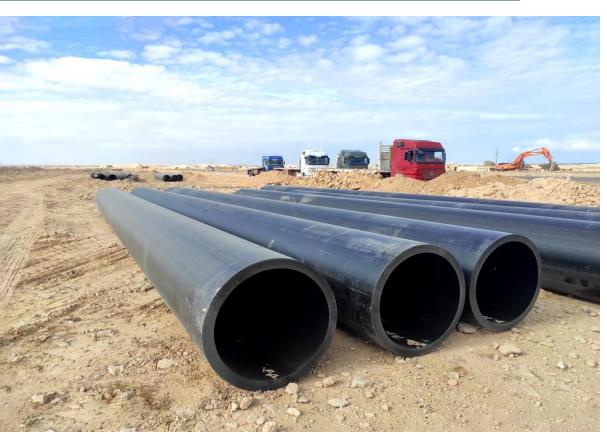

#### THE PROJECT TO REPLACE WATER LINES

The project to replace the conflicting water lines with the development of the coastal road (second phase).

Scope of Work: HDPE water Pipelines Diameter (900 -400-355) mm, 47 km length.

**Client:** Engineering Authority Armed Forces-Water Department.

Built Up Area: 47km length

Location: The Coastal Road, Egypt.

#### **TOSHKA WATER PUMPING STATIONS**

**Scope of Work:** Full Turnkey project for five water pumping stations and three HDPE water Pipelines Diameter up to 1200mm- 48 km length .

**Client:** Engineering Authority Armed Forces-Water Department.

Location: Toshka South Valley, Egypt.