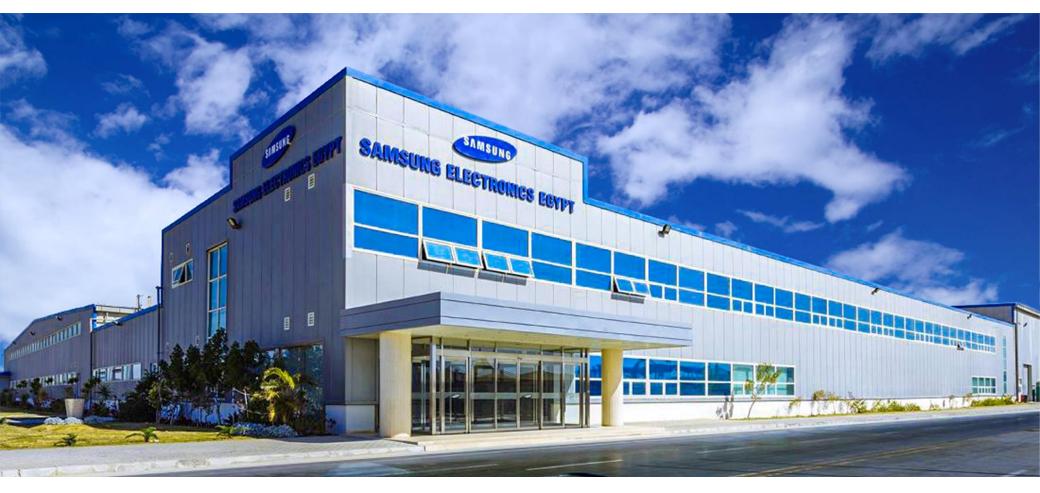

# FDI INDUSTRIAL PROJECTS SAMSUNG

Scope of Work: Civil Works.

Client: Samsung Electronics Group.

**Built Up Area:** 49,000 m<sup>2</sup> **Location:** Beni Suef, Egypt.