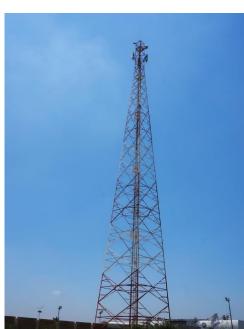

# 2- TRANSMISSION TOWERS

EEC now is one of the elite entities that are authorized by "EETC" Egyptian Electricity Transmission Company to supply and install high voltage & ultra high voltage (66Kv-220kv-500Kv) steel transmission towers.

### **POWER & ENERGY**

- Power & Sub-Stations.
- Transmission Towers (up to 500kvA).
- Gantry Structures.
- Control Rooms.