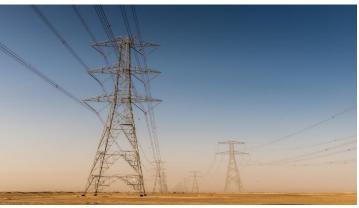

# 2- TRANSMISSION TOWERS

EEC now is one of the elite entities that are authorized by "EETC" Egyptian Electricity Transmission Company to supply and install high voltage & ultra high voltage (66Kv-220kv-500Kv) steel transmission towers.

### **POWER & ENERGY**

- Power & Sub-Stations.
- Transmission Towers (up to 500kvA).
- Gantry Structures.
- Control Rooms.