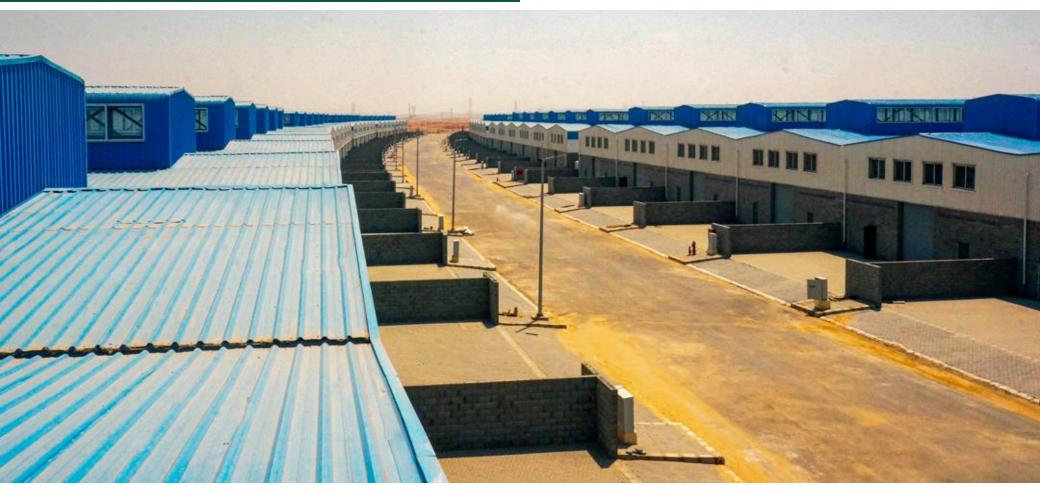

#### **STEEL FACTORIES**

Steel structures factory form part of a manufacturing complex spanning over **140,000m<sup>2</sup>** producing the highest quality structures according to international standards and specifications.

Our facilities employ the latest technologies from Europe and USA to deliver different type of Steel Structures: Light; Medium; Heavy Trusses and Frames, Transmission Towers and Telecommunication Towers.

EEC's total capacity 5500 tons/month.