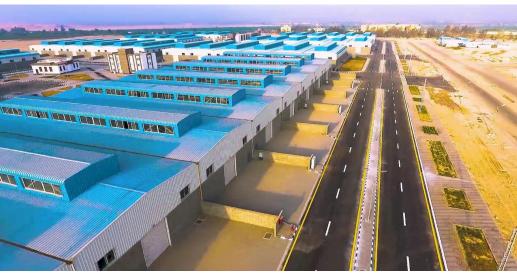

#### **STEEL FACTORIES**

Steel structures factory form part of a manufacturing complex spanning over **140,000m<sup>2</sup>** producing the highest quality structures according to international standards and specifications.

Our facilities employ the latest technologies from Europe and USA to deliver different type of Steel Structures: Light; Medium; Heavy Trusses and Frames, Transmission Towers and Telecommunication Towers.

EEC's total capacity 5500 tons/month.