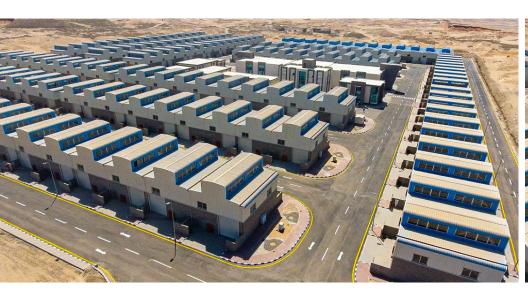

#### **BADR INDUSTRIAL PARK**

**Scope of Work**: Supply and installation of steel structures.

**Client:** Industrial Development Authority.

**Built Up Area:** 54,000 m<sup>2</sup>

Location: Badr City, Cairo, Egypt.

# **BADR INDUSTRIAL PARK**