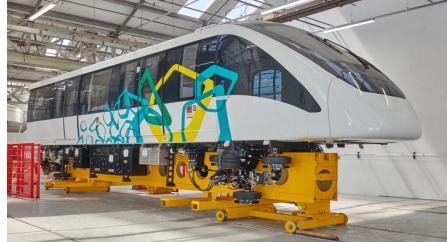

### **STEEL STRUCTURES FOR MONORAIL**

### STEEL STRUCTURES FOR BENI SUEF, SAMALUT AND ASYUT LINE PROJECT

Signaling

Equipment's Steel

Supports

of Different Types