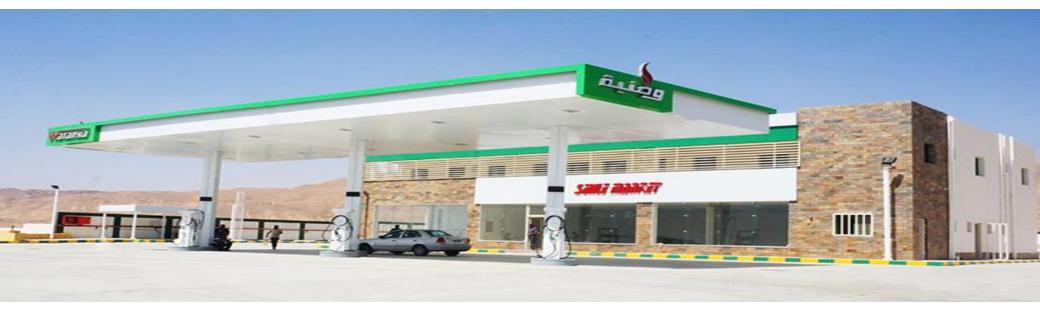

### **FUEL STATIONS**

**Scope of Work:** Full Turnkey Project.

Client: Wataneya.

Built Up Area: 8,028 m<sup>2</sup>

Location: Zaafarana, Ain El Sokhna, Egypt.