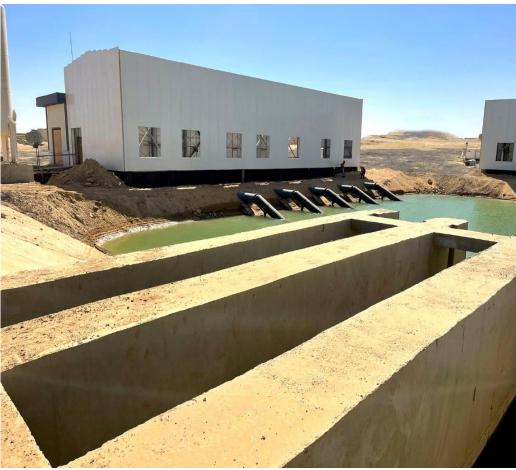

#### **TOSHKA WATER PUMPING STATIONS**

**Scope of Work:** Full Turnkey project for five water pumping stations and three HDPE water Pipelines Diameter up to 1200mm- 48 km length .

**Client:** Engineering Authority Armed Forces-Water Department.

Location: Toshka South Valley, Egypt.