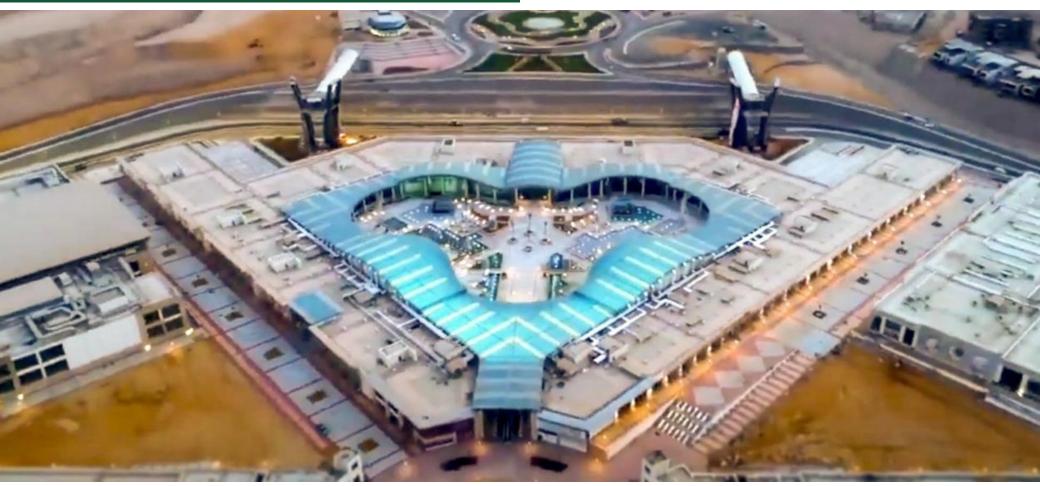

## BANI MAZAR STATION HAIGH SPEED TRAIN

**Scope of Work:** Full Turnkey Project. **Client:** National Authority for Tunnels.

**Built Up Area:** 199,000 m<sup>2</sup> **Location:** Minya, Egypt.