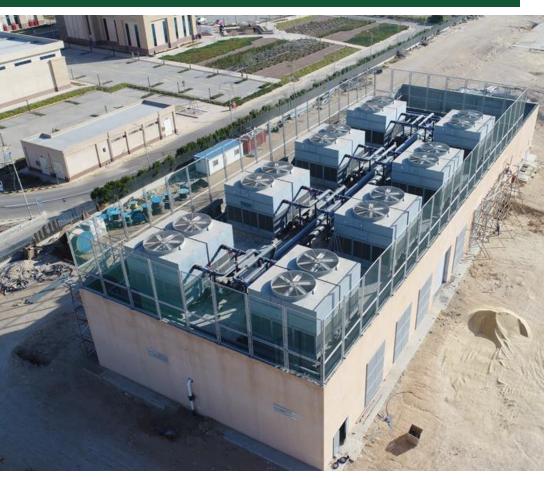

### **POWER & ENERGY**

- Power & Sub-Stations.
- Transmission Towers (up to 500kvA).
- Gantry Structures.
- Control Rooms.