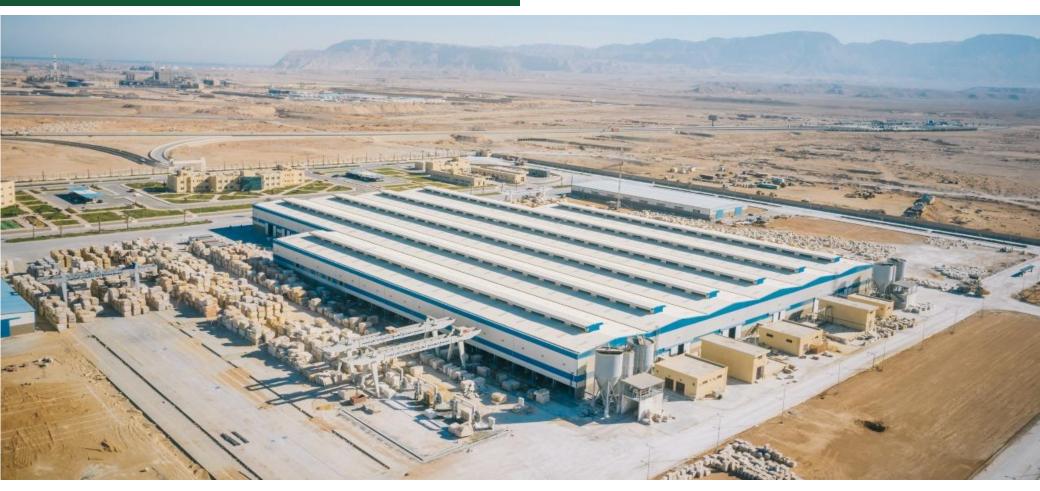

#### **STEEL FACTORIES**

Steel structures factory form part of a manufacturing complex spanning over **140,000m<sup>2</sup>** producing the highest quality structures according to international standards and specifications.

EEC's total capacity 5500 tons/month.