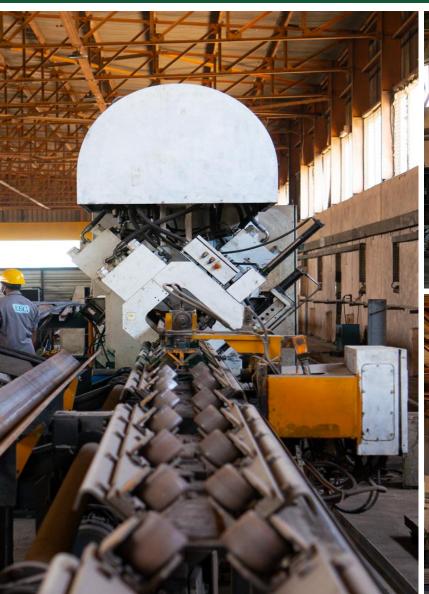

#### **STEEL FACTORIES**

Steel structures factory form part of a manufacturing complex spanning over **140,000m<sup>2</sup>** producing the highest quality structures according to international standards and specifications.

Our facilities employ the latest technologies from Europe and USA to deliver different type of Steel Structures: Light; Medium; Heavy Trusses and Frames, Transmission Towers and Telecommunication Towers.

EEC's total capacity 5500 tons/month.