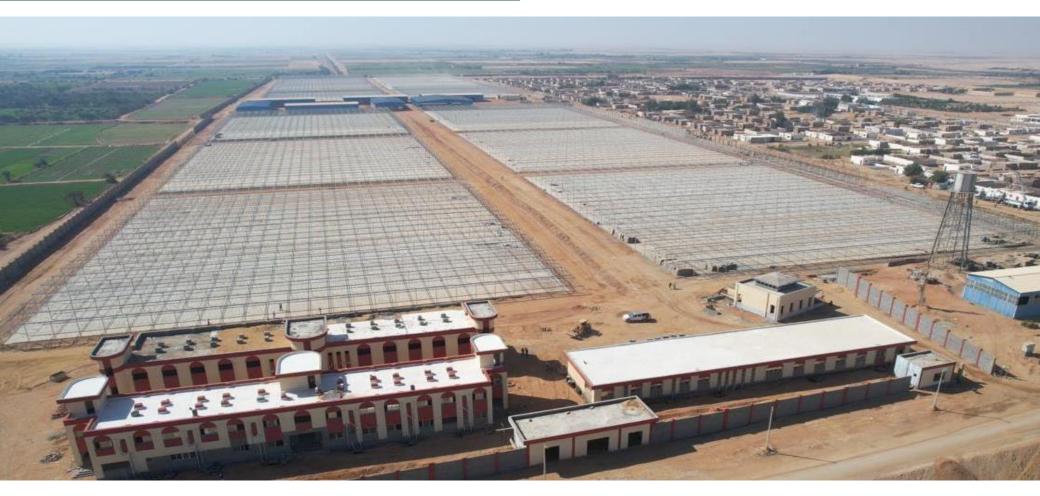

## NATIONAL AGRICULTURAL PROJECT "ONE MILLION CATTLE"

**Scope of Work:** Supply and installation of steel structures.

**Client:** Ministry of Agricultural.

**Built Up Area:** 114,000 m<sup>2</sup>

Location: Nobaria, Alexandria, Egypt.

## NATIONAL AGRICULTURAL PROJECT "ONE MILLION CATTLE"