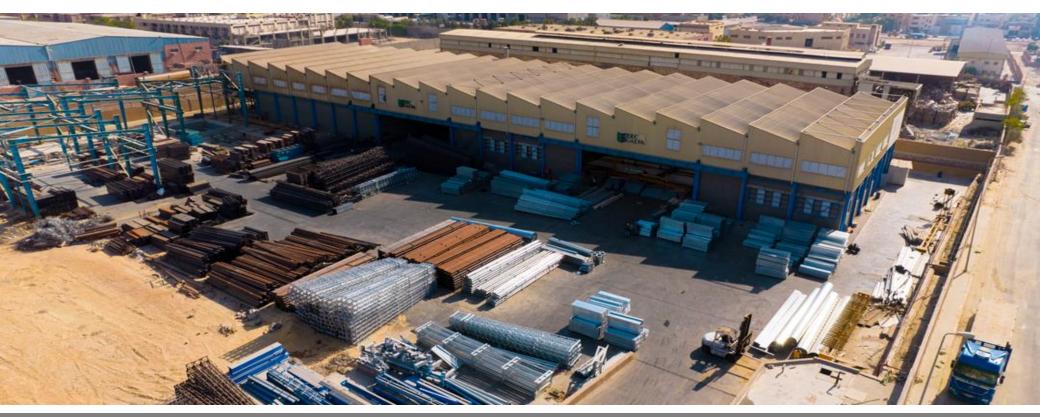

#### **STEEL FACTORIES**

Steel structures factory form part of a manufacturing complex spanning over **140,000m<sup>2</sup>** producing the highest quality structures according to international standards and specifications.

Our facilities employ the latest technologies from Europe and USA to deliver different type of Steel Structures: Light; Medium; Heavy Trusses and Frames, Transmission Towers and Telecommunication Towers.

EEC's total capacity 5500 tons/month.