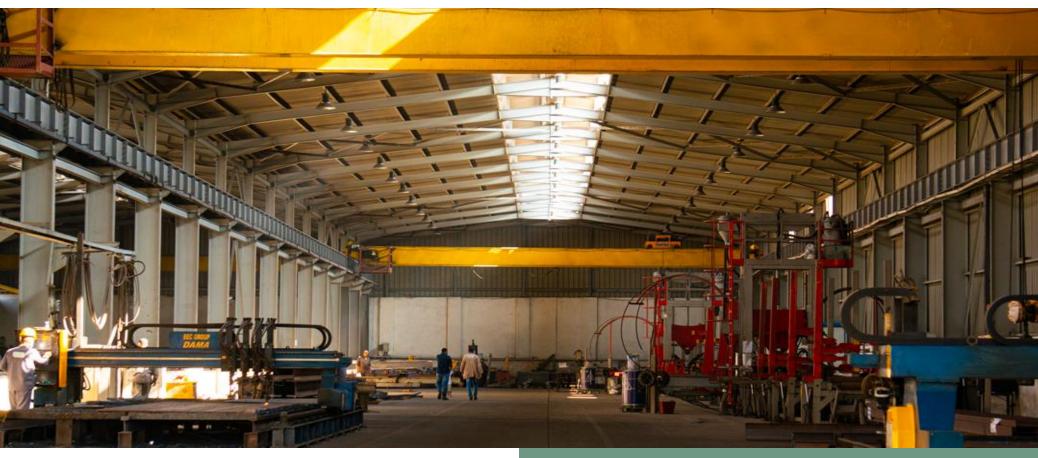

#### **STEEL FACTORIES**

Steel structures factory form part of a manufacturing complex spanning over **140,000m<sup>2</sup>** producing the highest quality structures according to international standards and specifications.

Our facilities employ the latest technologies from Europe and USA to deliver different type of Steel Structures: Light; Medium; Heavy Trusses and Frames, Transmission Towers and Telecommunication Towers.

EEC's total capacity 5500 tons/month.