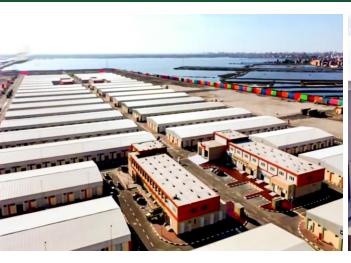

# **SOHAG INDUSTRIAL PARK**

**Scope of Work:** Supply and install for steel structures and civil work.

**Client:** Ministry of Trade and Industry.

**Built Up Area:** 80,811 m<sup>2</sup> **Location:** Sohag, Egypt.

# **SOHAG INDUSTRIAL PARK**