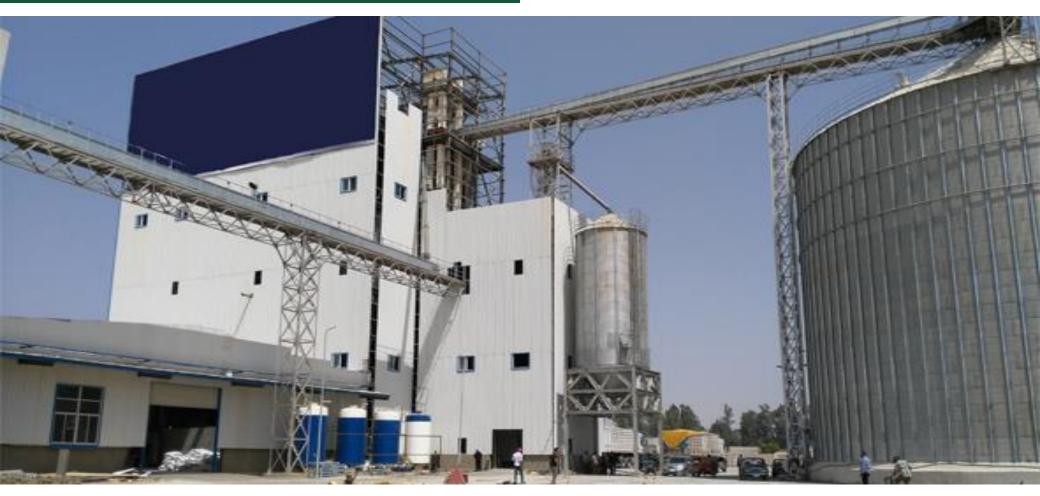

## **FEEDSTUFF FACTORIES**

Scope of Work: Full Turnkey.

**Client:** Engineering Authority Armed Forces.

Built Up Area: 25,000 m<sup>2</sup>

Location: El Salam City, Cairo, Egypt.

# **FEEDSTUFF FACTORIES**