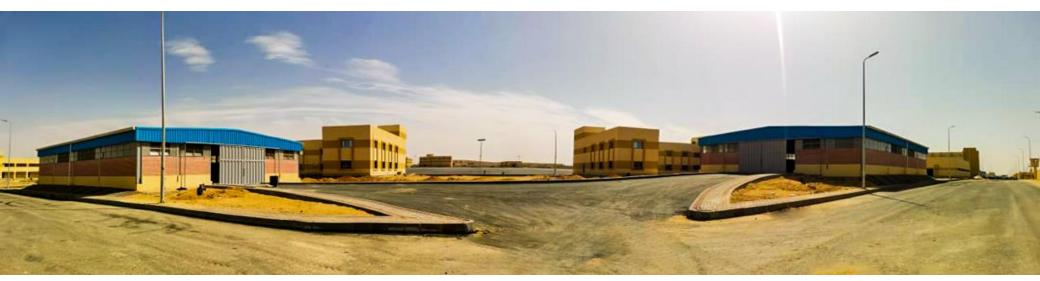

# 03-FACTORIES

# FACTORIES MANUFACTURING DIVISION

#### **STEEL FACTORIES**

Steel structures factory form part of a manufacturing complex spanning over **140,000m<sup>2</sup>** producing the highest quality structures according to international standards and specifications.

Our facilities employ the latest technologies from Europe and USA to deliver different type of Steel Structures: Light; Medium; Heavy Trusses and Frames, Transmission Towers and Telecommunication Towers.

EEC's total capacity 5500 tons/month.