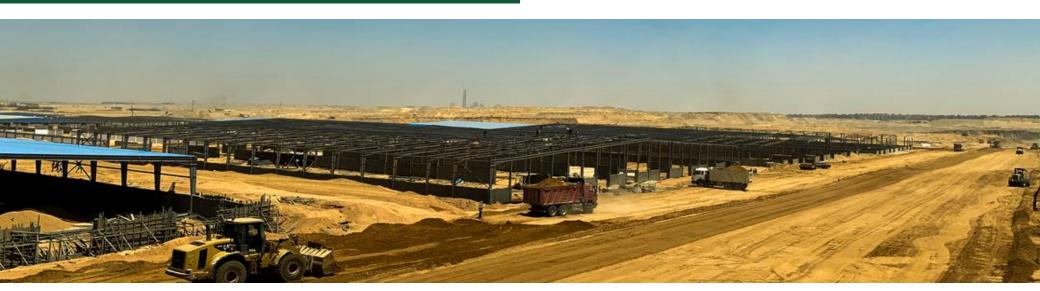

#### **STEEL FACTORIES**

Steel structures factory form part of a manufacturing complex spanning over **140,000m<sup>2</sup>** producing the highest quality structures according to international standards and specifications.

Our facilities employ the latest technologies from Europe and USA to deliver different type of Steel Structures: Light; Medium; Heavy Trusses and Frames, Transmission Towers and Telecommunication Towers.

EEC's total capacity 5500 tons/month.