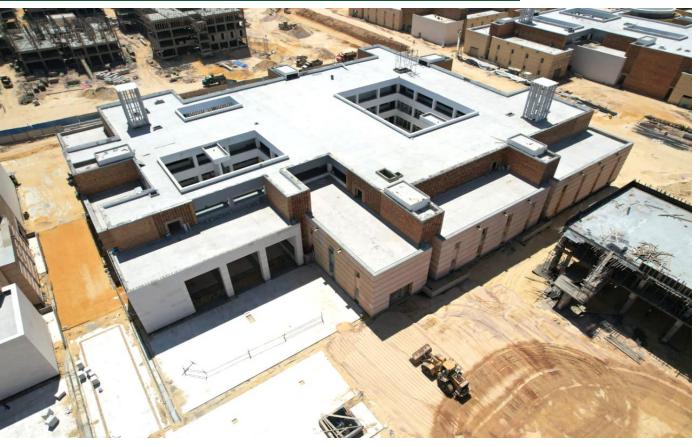

# EGYPT JAPAN UNIVERSITY OF SCIENCE AND TECHNOLOGY (E-JUST) PHASE 1-2

# EGYPT JAPAN UNIVERSITY OF SCIENCE AND TECHNOLOGY (E-JUST) PHASE 1

Scope of Work: Full Turnkey Project.

**Client:** Egypt-Japan University of Science and Technology.

Built Up Area: 14000 m<sup>2</sup>

**Location:** Borg El Arab, Alexandria, Egypt.

# EGYPT JAPAN UNIVERSITY OF SCIENCE AND TECHNOLOGY (E-JUST) PHASE 2

Scope of Work: Full Turnkey Project.

Client: Egypt-Japan University of Science and Technology.

Built Up Area: 52,000 m<sup>2</sup>

Location: Borg El Arab, Alexandria, Egypt.

# EGYPT JAPAN UNIVERSITY OF SCIENCE AND TECHNOLOGY (E-JUST) PHASE 2