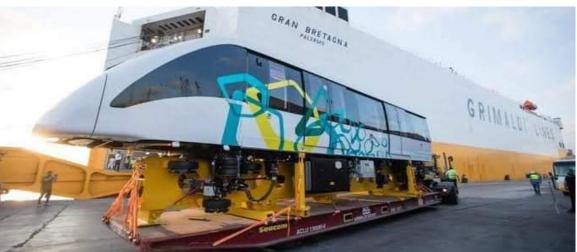

### **STEEL STRUCTURES FOR MONORAIL**

### STEEL STRUCTURES FOR BENI SUEF, SAMALUT AND ASYUT LINE PROJECT

Signaling

Equipment's Steel

Supports

of Different Types