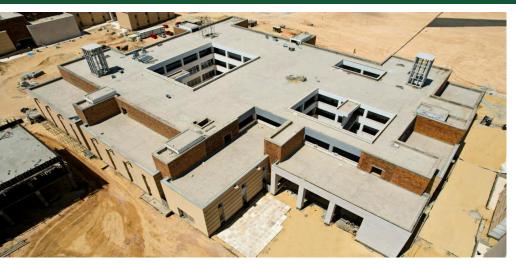

# EGYPT JAPAN UNIVERSITY OF SCIENCE AND TECHNOLOGY (E-JUST) PHASE 1-2

# EGYPT JAPAN UNIVERSITY OF SCIENCE AND TECHNOLOGY (E-JUST) PHASE 1

Scope of Work: Full Turnkey Project.

**Client:** Egypt-Japan University of Science and Technology.

Built Up Area: 14000 m<sup>2</sup>

**Location:** Borg El Arab, Alexandria, Egypt.

# EGYPT JAPAN UNIVERSITY OF SCIENCE AND TECHNOLOGY (E-JUST) PHASE 2

Scope of Work: Full Turnkey Project.

Client: Egypt-Japan University of Science and Technology.

Built Up Area: 52,000 m<sup>2</sup>

Location: Borg El Arab, Alexandria, Egypt.

# EGYPT JAPAN UNIVERSITY OF SCIENCE AND TECHNOLOGY (E-JUST) PHASE 2