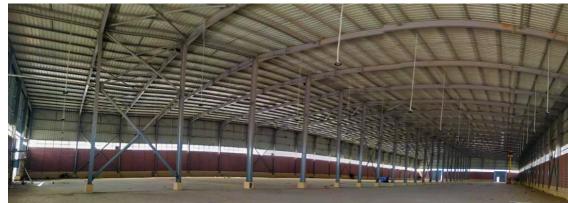

# 03-FACTORIES

# FACTORIES MANUFACTURING DIVISION

#### **STEEL FACTORIES**

Steel structures factory form part of a manufacturing complex spanning over **140,000m<sup>2</sup>** producing the highest quality structures according to international standards and specifications.

Our facilities employ the latest technologies from Europe and USA to deliver different type of Steel Structures: Light; Medium; Heavy Trusses and Frames, Transmission Towers and Telecommunication Towers.

EEC's total capacity 5500 tons/month.