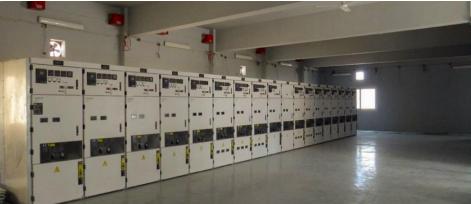

### **POWER & ENERGY**

- Power & Sub-Stations.
- Transmission Towers (up to 500kvA).
- Gantry Structures.
- Control Rooms.