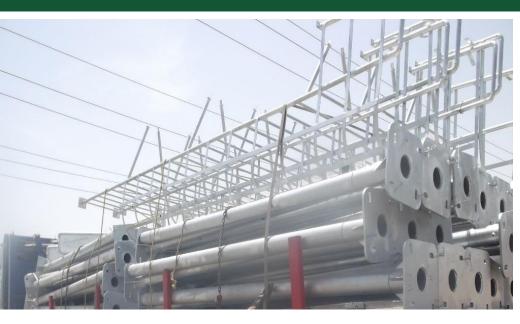

# 2- TRANSMISSION TOWERS

EEC now is one of the elite entities that are authorized by "EETC" Egyptian Electricity Transmission Company to supply and install high voltage & ultra high voltage (66Kv-220kv-500Kv) steel transmission towers.

### **POWER & ENERGY**

- Power & Sub-Stations.
- Transmission Towers (up to 500kvA).
- Gantry Structures.
- Control Rooms.