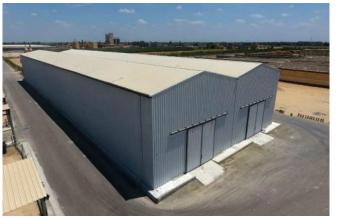

# 1- INDUSTRIAL

Classified as a 1<sup>st</sup> grade company at the Egyptian Federation for Construction and Building Contractors.

# **MARBLE FACTORIES**

**Scope of Work**: Full Turnkey Project.

**Client:** Konooz Misr.

Built Up Area: 70,100 m<sup>2</sup>

**Location:** Galala Resort, Ain El Sokhna, Egypt.