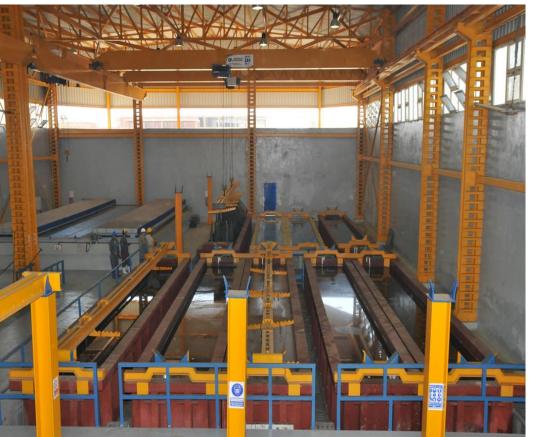

#### **STEEL FACTORIES**

Steel structures factory form part of a manufacturing complex spanning over **140,000m<sup>2</sup>** producing the highest quality structures according to international standards and specifications.

Our facilities employ the latest technologies from Europe and USA to deliver different type of Steel Structures: Light; Medium; Heavy Trusses and Frames, Transmission Towers and Telecommunication Towers.

# **B- CNC FACTORY**

**EEC produces** several types of Steel Structures i.e. Steel Structures made of Built Up Sections or Hot Rolled Sections, Transmission Steel Towers, Telecom Steel Towers, etc....

We offer a full service to cover Design, Fabrication, Finishing & Installation. Different finishes are available including standard or epoxy paint systems and hot-dip galvanization.