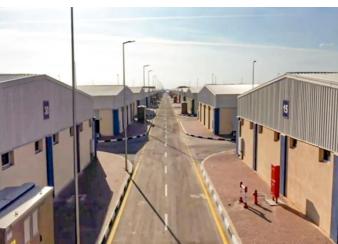

#### **BADR INDUSTRIAL PARK**

**Scope of Work**: Supply and installation of steel structures.

**Client:** Industrial Development Authority.

**Built Up Area:** 54,000 m<sup>2</sup>

Location: Badr City, Cairo, Egypt.

# **BADR INDUSTRIAL PARK**