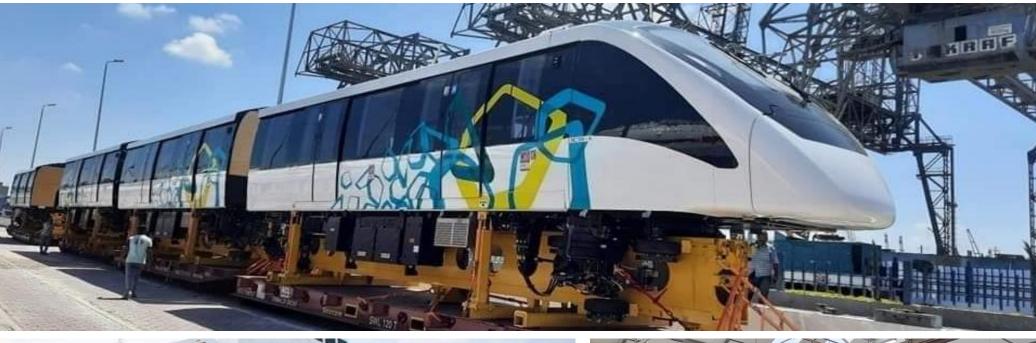

### **STEEL STRUCTURES FOR MONORAIL**

### STEEL STRUCTURES FOR BENI SUEF, SAMALUT AND ASYUT LINE PROJECT

Signaling

Equipment's Steel

Supports

of Different Types