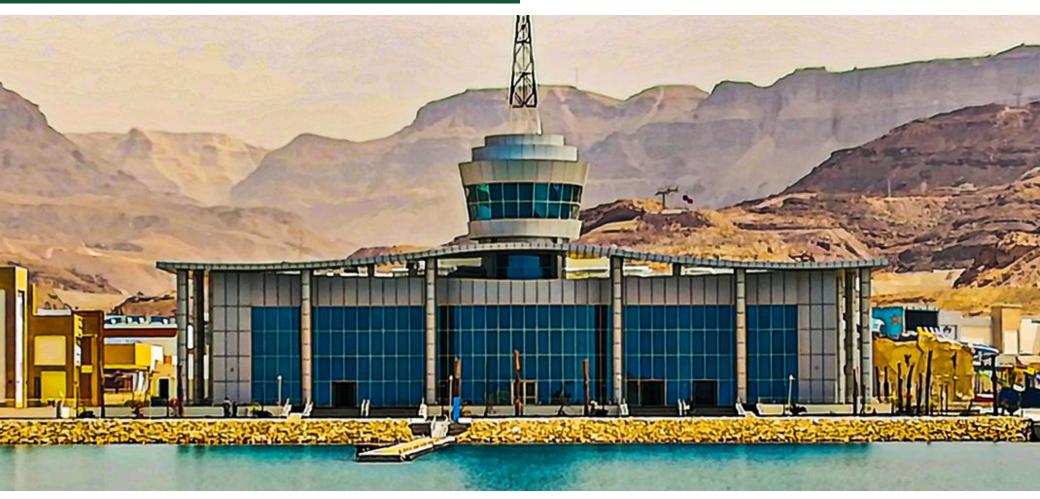

#### **SPHINX AIRPORT HANGERS PROJECTS**

**Scope of Work:** Full Turnkey Project.

Built Up Area: 27,000 m<sup>2</sup>

**Location:** Sphinx Airport, Egypt.