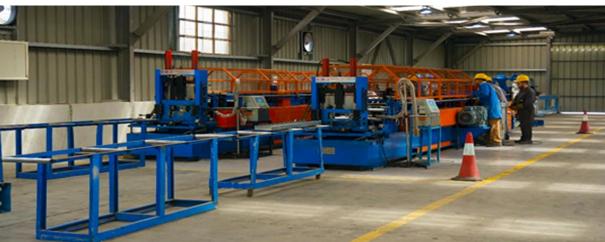

#### **STEEL FACTORIES**

Steel structures factory form part of a manufacturing complex spanning over **140,000m<sup>2</sup>** producing the highest quality structures according to international standards and specifications.

Our facilities employ the latest technologies from Europe and USA to deliver different type of Steel Structures: Light; Medium; Heavy Trusses and Frames, Transmission Towers and Telecommunication Towers.

EEC's total capacity 5500 tons/month.