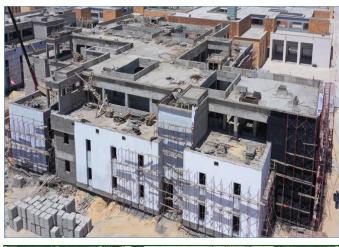

# EGYPT JAPAN UNIVERSITY OF SCIENCE AND TECHNOLOGY (E-JUST) PHASE 1-2

# EGYPT JAPAN UNIVERSITY OF SCIENCE AND TECHNOLOGY (E-JUST) PHASE 1

Scope of Work: Full Turnkey Project.

**Client:** Egypt-Japan University of Science and Technology.

Built Up Area: 14000 m<sup>2</sup>

**Location:** Borg El Arab, Alexandria, Egypt.

# EGYPT JAPAN UNIVERSITY OF SCIENCE AND TECHNOLOGY (E-JUST) PHASE 2

Scope of Work: Full Turnkey Project.

Client: Egypt-Japan University of Science and Technology.

Built Up Area: 52,000 m<sup>2</sup>

Location: Borg El Arab, Alexandria, Egypt.

# EGYPT JAPAN UNIVERSITY OF SCIENCE AND TECHNOLOGY (E-JUST) PHASE 2