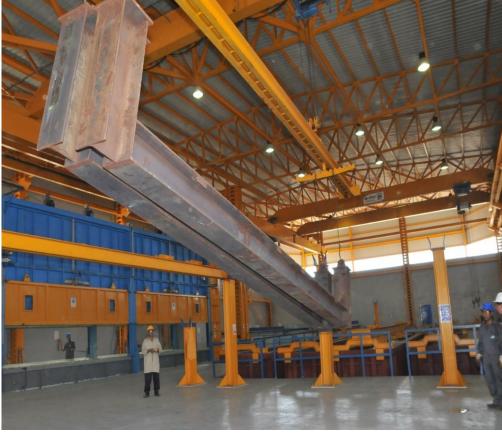

#### **STEEL FACTORIES**

Steel structures factory form part of a manufacturing complex spanning over **140,000m<sup>2</sup>** producing the highest quality structures according to international standards and specifications.

Our facilities employ the latest technologies from Europe and USA to deliver different type of Steel Structures: Light; Medium; Heavy Trusses and Frames, Transmission Towers and Telecommunication Towers.

# **B- CNC FACTORY**

**EEC produces** several types of Steel Structures i.e. Steel Structures made of Built Up Sections or Hot Rolled Sections, Transmission Steel Towers, Telecom Steel Towers, etc....

We offer a full service to cover Design, Fabrication, Finishing & Installation. Different finishes are available including standard or epoxy paint systems and hot-dip galvanization.