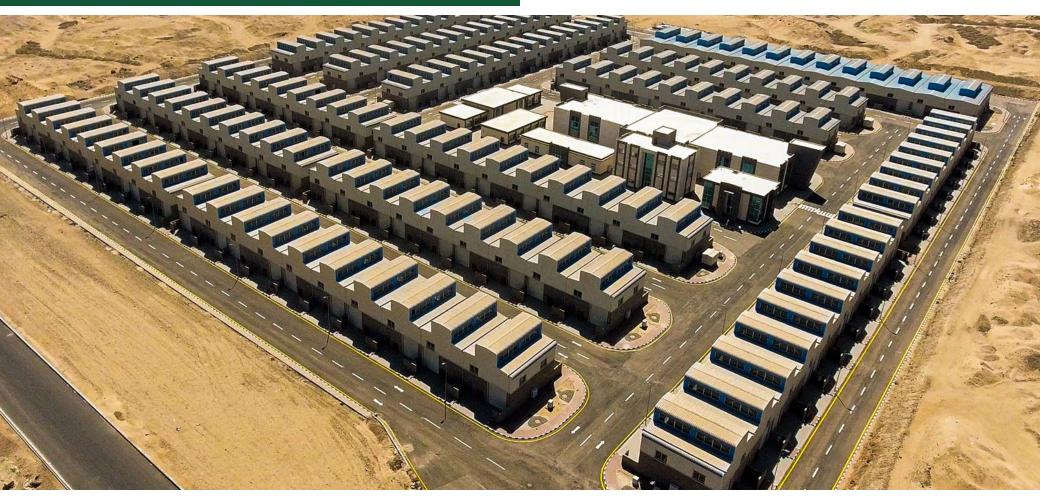

# **SOHAG INDUSTRIAL PARK**

**Scope of Work:** Supply and install for steel structures and civil work.

**Client:** Ministry of Trade and Industry.

**Built Up Area:** 80,811 m<sup>2</sup> **Location:** Sohag, Egypt.

# **SOHAG INDUSTRIAL PARK**