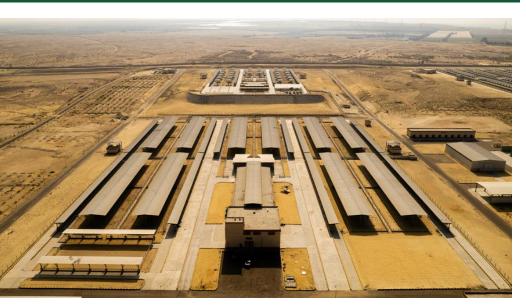

### **ANIMAL PRODUCTION COMPLEX**

**Scope of Work:** Full Turnkey Project.

**Client:** National Service Projects Organization.

Built Up Area: 700 Acre

Location: Wadi El-Natron, Egypt.

### **ANIMAL PRODUCTION COMPLEX**