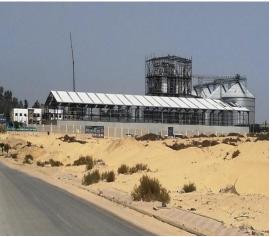

## **FEEDSTUFF FACTORIES**

Scope of Work: Full Turnkey.

**Client:** Engineering Authority Armed Forces.

Built Up Area: 25,000 m<sup>2</sup>

Location: El Salam City, Cairo, Egypt.

# **FEEDSTUFF FACTORIES**