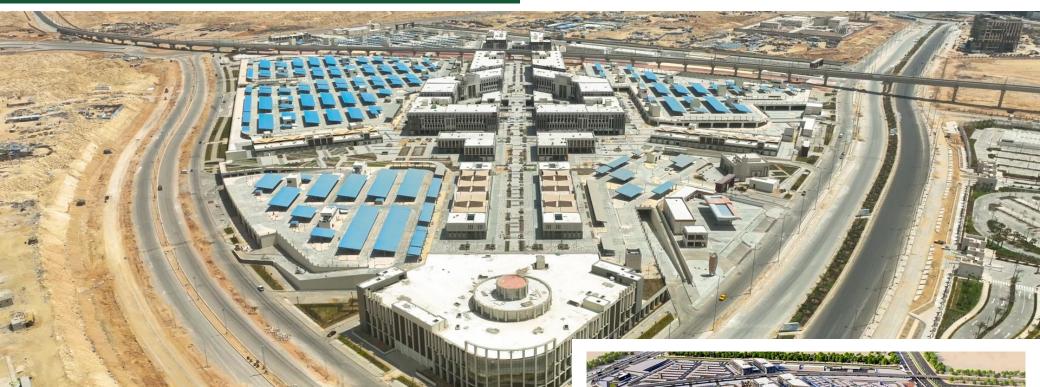

## BANI MAZAR STATION HAIGH SPEED TRAIN

**Scope of Work:** Full Turnkey Project. **Client:** National Authority for Tunnels.

**Built Up Area:** 199,000 m<sup>2</sup> **Location:** Minya, Egypt.