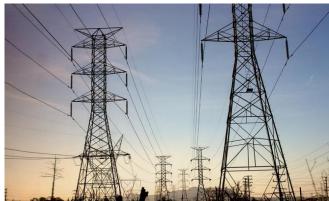

# 2- TRANSMISSION TOWERS

EEC now is one of the elite entities that are authorized by "EETC" Egyptian Electricity Transmission Company to supply and install high voltage & ultra high voltage (66Kv-220kv-500Kv) steel transmission towers.

### **POWER & ENERGY**

- Power & Sub-Stations.
- Transmission Towers (up to 500kvA).
- Gantry Structures.
- Control Rooms.