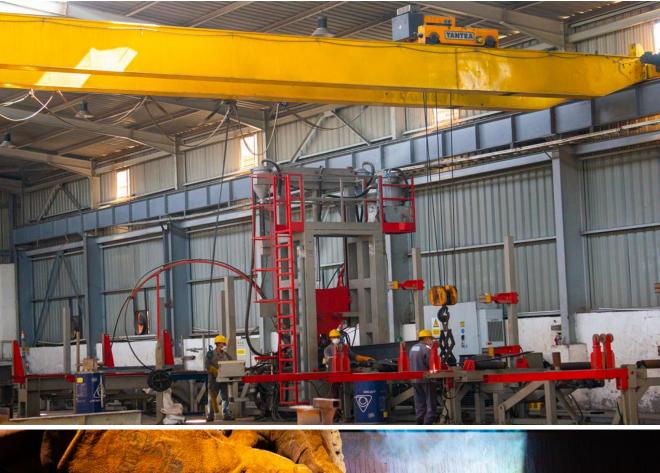

#### **STEEL FACTORIES**

Steel structures factory form part of a manufacturing complex spanning over **140,000m<sup>2</sup>** producing the highest quality structures according to international standards and specifications.

Our facilities employ the latest technologies from Europe and USA to deliver different type of Steel Structures: Light; Medium; Heavy Trusses and Frames, Transmission Towers and Telecommunication Towers.

EEC's total capacity 5500 tons/month.