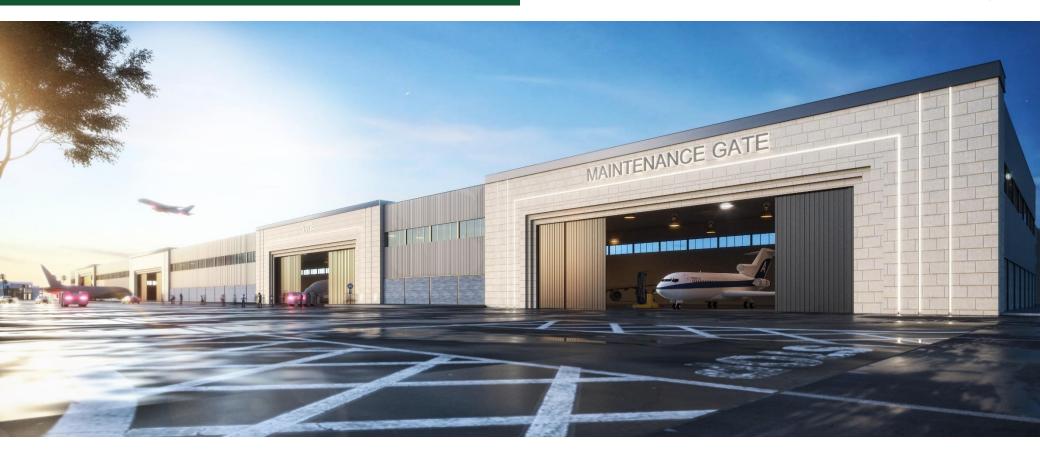

#### PRIVATE JETS HANGAR PROJECT

**Scope of Work:** Full Turnkey Project (Steel Hangar with a surface area of 20,000 square meters, and a concrete administrative building with a construction area of 7,700 square meters).

Built Up Area: 20,000 m<sup>2</sup>

**Location:** Cairo Airport, Egypt.

#### **SPHINX AIRPORT HANGERS PROJECTS**

**Scope of Work:** Full Turnkey Project.

Built Up Area: 27,000 m<sup>2</sup>

**Location:** Sphinx Airport, Egypt.