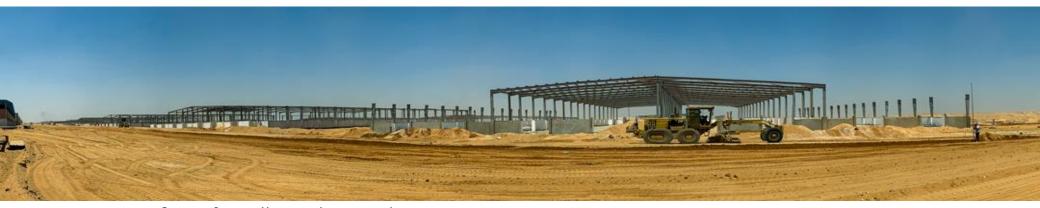

#### **STEEL FACTORIES**

Steel structures factory form part of a manufacturing complex spanning over **140,000m<sup>2</sup>** producing the highest quality structures according to international standards and specifications.

Our facilities employ the latest technologies from Europe and USA to deliver different type of Steel Structures: Light; Medium; Heavy Trusses and Frames, Transmission Towers and Telecommunication Towers.

EEC's total capacity 5500 tons/month.