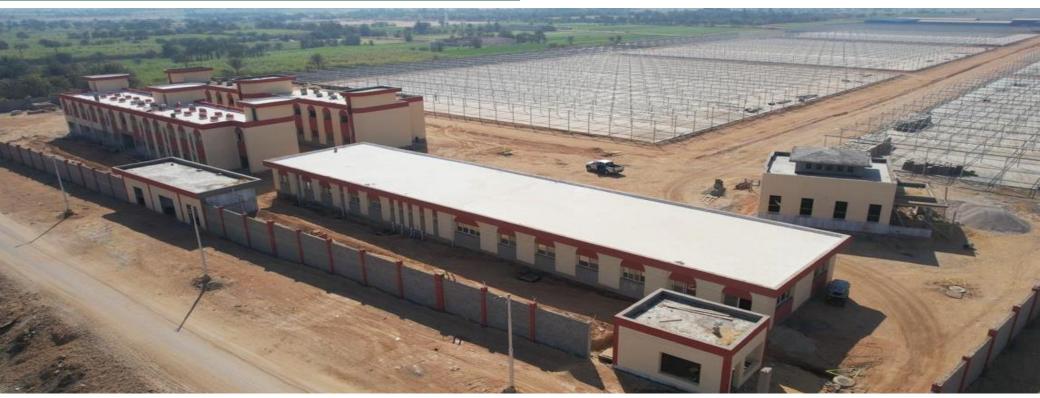

### EDFU GREENHOUSE - CANE SEEDLINGS PRODUCTION PLANT

**Scope of Work:** Full Turnkey Project.

**Client:** Ministry of Agricultural.

**Built Up Area:** 200,000 m<sup>2</sup> **Location:** Aswan, Egypt.

### EDFU GREENHOUSE - CANE SEEDLINGS PRODUCTION PLANT