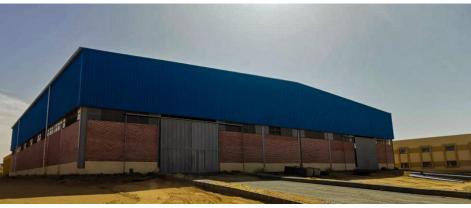

# 03-FACTORIES

# FACTORIES MANUFACTURING DIVISION

#### **STEEL FACTORIES**

Steel structures factory form part of a manufacturing complex spanning over **140,000m<sup>2</sup>** producing the highest quality structures according to international standards and specifications.

Our facilities employ the latest technologies from Europe and USA to deliver different type of Steel Structures: Light; Medium; Heavy Trusses and Frames, Transmission Towers and Telecommunication Towers.

EEC's total capacity 5500 tons/month.