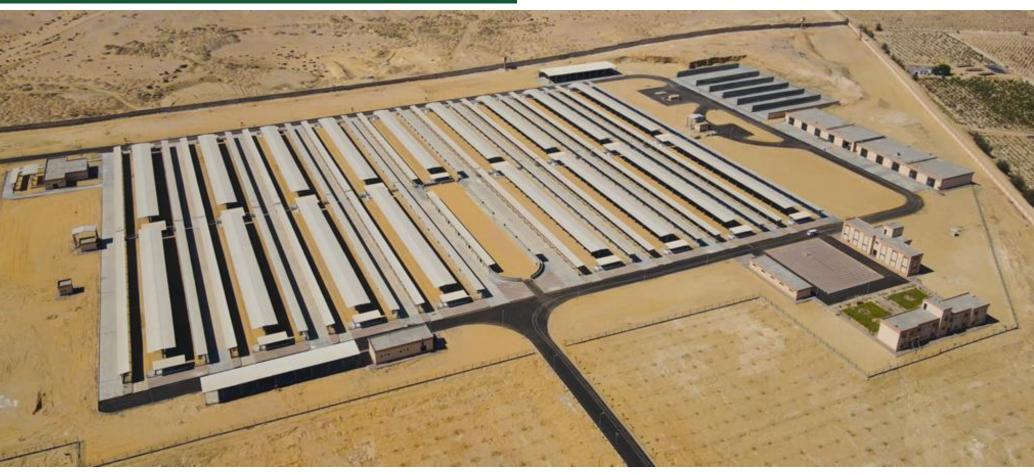

### **ANIMAL PRODUCTION COMPLEX**

**Scope of Work:** Full Turnkey Project.

**Client:** National Service Projects Organization.

Built Up Area: 700 Acre

Location: Wadi El-Natron, Egypt.

### **ANIMAL PRODUCTION COMPLEX**