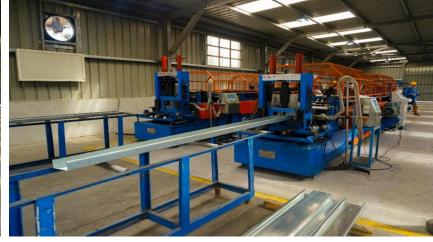

#### **STEEL FACTORIES**

Steel structures factory form part of a manufacturing complex spanning over **140,000m<sup>2</sup>** producing the highest quality structures according to international standards and specifications.

Our facilities employ the latest technologies from Europe and USA to deliver different type of Steel Structures: Light; Medium; Heavy Trusses and Frames, Transmission Towers and Telecommunication Towers.

EEC's total capacity 5500 tons/month.