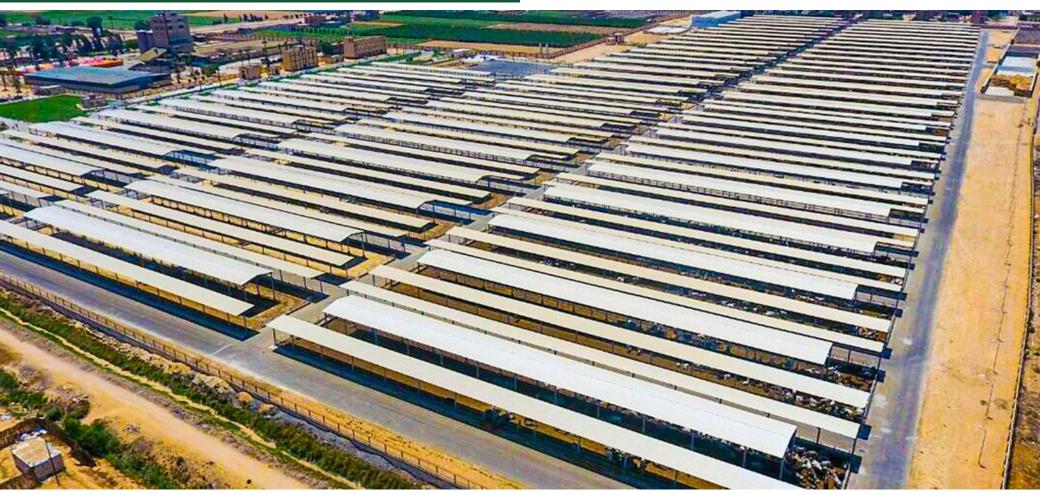

## NATIONAL AGRICULTURAL PROJECT "ONE MILLION CATTLE"

**Scope of Work:** Supply and installation of steel structures.

**Client:** Ministry of Agricultural.

**Built Up Area:** 114,000 m<sup>2</sup>

Location: Nobaria, Alexandria, Egypt.

## NATIONAL AGRICULTURAL PROJECT "ONE MILLION CATTLE"