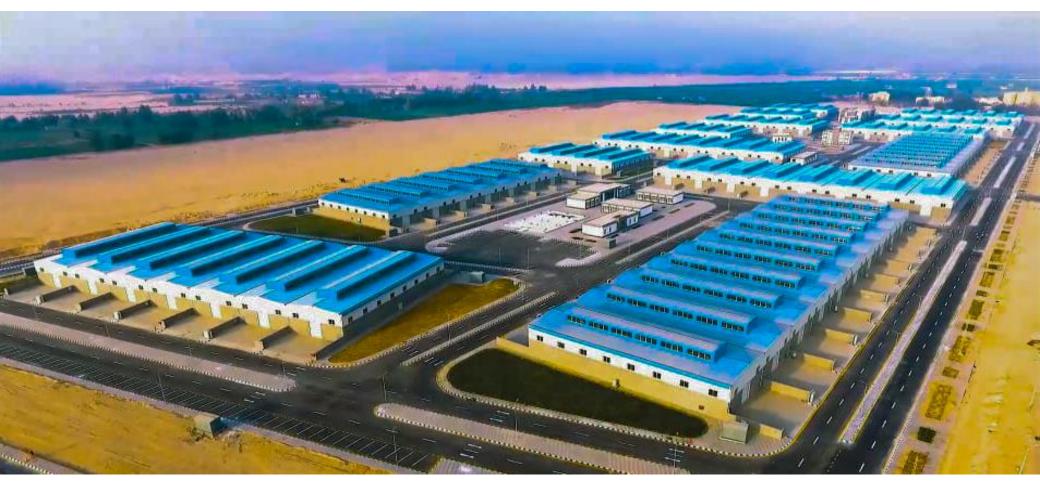

#### **BADR INDUSTRIAL PARK**

**Scope of Work**: Supply and installation of steel structures.

**Client:** Industrial Development Authority.

**Built Up Area:** 54,000 m<sup>2</sup>

Location: Badr City, Cairo, Egypt.

# **BADR INDUSTRIAL PARK**