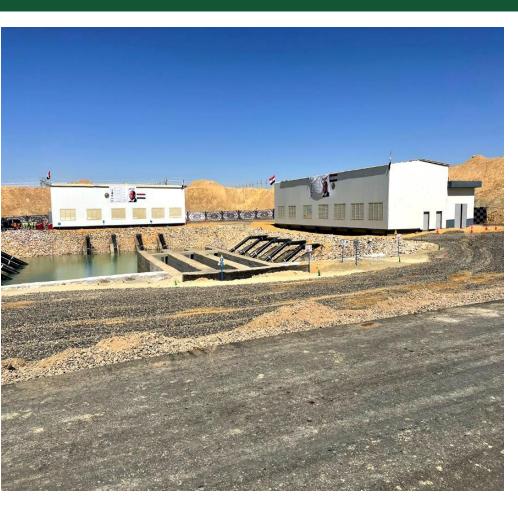

#### **TOSHKA WATER PUMPING STATIONS**

**Scope of Work:** Full Turnkey project for five water pumping stations and three HDPE water Pipelines Diameter up to 1200mm- 48 km length .

**Client:** Engineering Authority Armed Forces-Water Department.

Location: Toshka South Valley, Egypt.