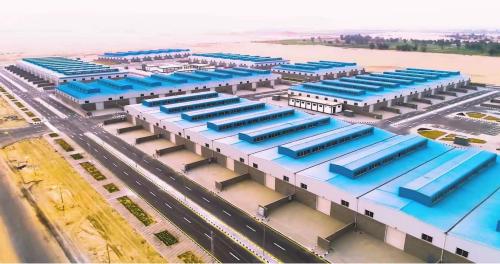

#### **STEEL FACTORIES**

Steel structures factory form part of a manufacturing complex spanning over **140,000m<sup>2</sup>** producing the highest quality structures according to international standards and specifications.

Our facilities employ the latest technologies from Europe and USA to deliver different type of Steel Structures: Light; Medium; Heavy Trusses and Frames, Transmission Towers and Telecommunication Towers.

EEC's total capacity 5500 tons/month.