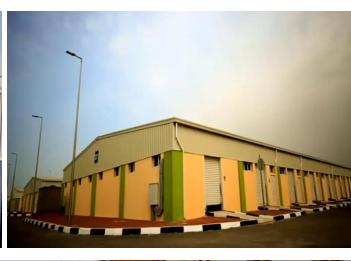

# **ASWAN INDUSTRIAL PARK**

**Scope of Work**: Full Turnkey Project. **Client:** Ministry of Trade and Industry.

**Built Up Area:** 20,820 m<sup>2</sup> **Location:** Aswan, Egypt.

# **ASWAN INDUSTRIAL PARK**