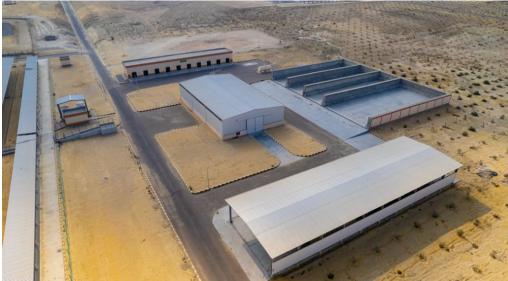

## **FEEDSTUFF FACTORIES**

Scope of Work: Full Turnkey.

**Client:** Engineering Authority Armed Forces.

Built Up Area: 25,000 m<sup>2</sup>

Location: El Salam City, Cairo, Egypt.

# **FEEDSTUFF FACTORIES**