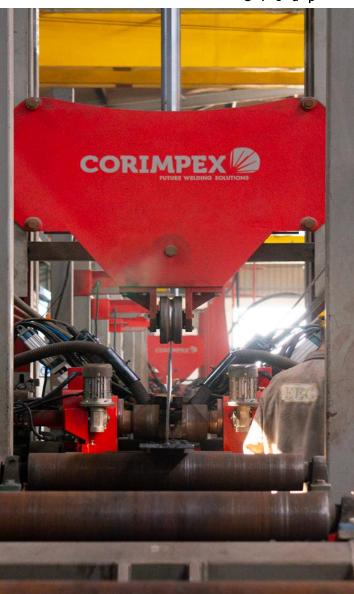

#### **STEEL FACTORIES**

Steel structures factory form part of a manufacturing complex spanning over **140,000m<sup>2</sup>** producing the highest quality structures according to international standards and specifications.

Our facilities employ the latest technologies from Europe and USA to deliver different type of Steel Structures: Light; Medium; Heavy Trusses and Frames, Transmission Towers and Telecommunication Towers.

EEC's total capacity 5500 tons/month.