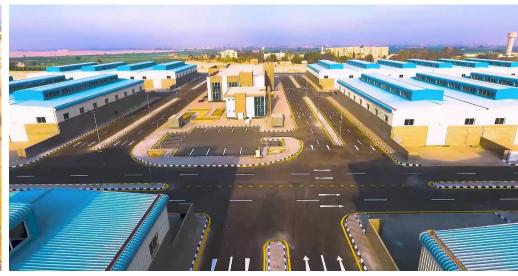

#### **STEEL FACTORIES**

Steel structures factory form part of a manufacturing complex spanning over **140,000m<sup>2</sup>** producing the highest quality structures according to international standards and specifications.

Our facilities employ the latest technologies from Europe and USA to deliver different type of Steel Structures: Light; Medium; Heavy Trusses and Frames, Transmission Towers and Telecommunication Towers.

EEC's total capacity 5500 tons/month.