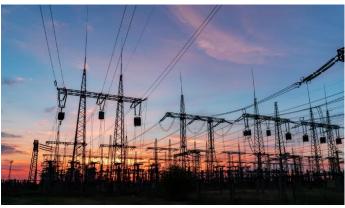

# 2- TRANSMISSION TOWERS

EEC now is one of the elite entities that are authorized by "EETC" Egyptian Electricity Transmission Company to supply and install high voltage & ultra high voltage (66Kv-220kv-500Kv) steel transmission towers.

### **POWER & ENERGY**

- Power & Sub-Stations.
- Transmission Towers (up to 500kvA).
- Gantry Structures.
- Control Rooms.