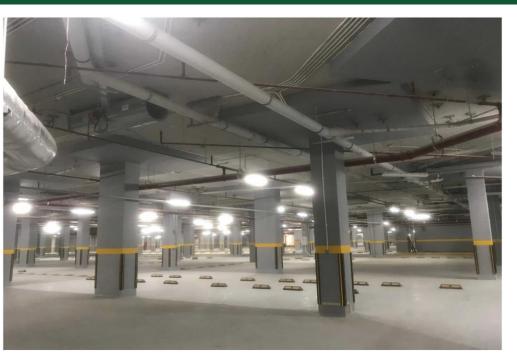

#### **BADR INDUSTRIAL PARK**

**Scope of Work**: Supply and installation of steel structures.

**Client:** Industrial Development Authority.

**Built Up Area:** 54,000 m<sup>2</sup>

Location: Badr City, Cairo, Egypt.

# **BADR INDUSTRIAL PARK**