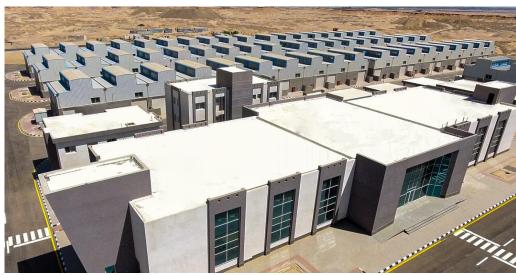

# **SOHAG INDUSTRIAL PARK**

**Scope of Work:** Supply and install for steel structures and civil work.

**Client:** Ministry of Trade and Industry.

**Built Up Area:** 80,811 m<sup>2</sup> **Location:** Sohag, Egypt.

# **SOHAG INDUSTRIAL PARK**