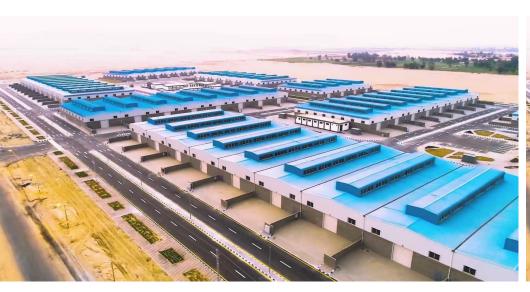

#### **STEEL FACTORIES**

Steel structures factory form part of a manufacturing complex spanning over **140,000m<sup>2</sup>** producing the highest quality structures according to international standards and specifications.

Our facilities employ the latest technologies from Europe and USA to deliver different type of Steel Structures: Light; Medium; Heavy Trusses and Frames, Transmission Towers and Telecommunication Towers.

EEC's total capacity 5500 tons/month.