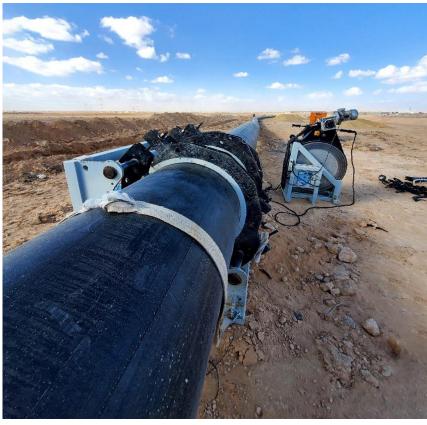

#### THE PROJECT TO REPLACE WATER LINES

The project to replace the conflicting water lines with the development of the coastal road (second phase).

Scope of Work: HDPE water Pipelines Diameter (900 -400-355) mm, 47 km length.

**Client:** Engineering Authority Armed Forces-Water Department.

Built Up Area: 47km length

Location: The Coastal Road, Egypt.

#### **TOSHKA WATER PUMPING STATIONS**

**Scope of Work:** Full Turnkey project for five water pumping stations and three HDPE water Pipelines Diameter up to 1200mm- 48 km length .

**Client:** Engineering Authority Armed Forces-Water Department.

Location: Toshka South Valley, Egypt.