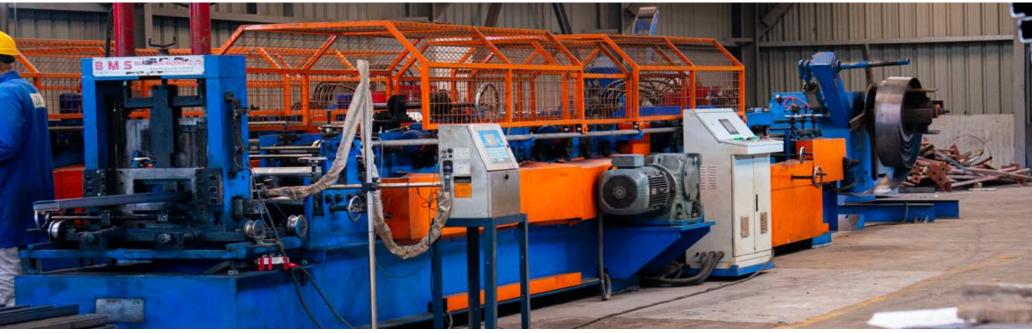

#### **STEEL FACTORIES**

Steel structures factory form part of a manufacturing complex spanning over **140,000m<sup>2</sup>** producing the highest quality structures according to international standards and specifications.

Our facilities employ the latest technologies from Europe and USA to deliver different type of Steel Structures: Light; Medium; Heavy Trusses and Frames, Transmission Towers and Telecommunication Towers.

EEC's total capacity 5500 tons/month.